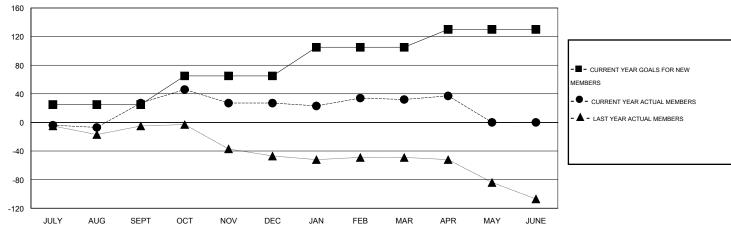

## GOALS AND ACTUAL MEMBERS CUMULATIVE

| DROPPED CLUBS: 0  DROPPED MEMBERS |         | 46 CLUBS OF 59 ADDED 1 OR MORE NEW MEMBERS | GENDER DISTRIBU<br>MALE<br>FEMALE        | TION<br>1,502 (68.09%)<br>704 (31.91%) |            |
|-----------------------------------|---------|--------------------------------------------|------------------------------------------|----------------------------------------|------------|
| DECEASED CLUB CANCELLED           | 22<br>0 | CLICK HERE FOR HEALTH ASSESSMENT DATA      | FAMILY UNIT MEMBERS                      |                                        | 294<br>145 |
| OTHER TOTAL                       | 216     |                                            | HEAD OF HOUSEHOLD  NON-HEAD OF HOUSEHOLD |                                        | 149        |